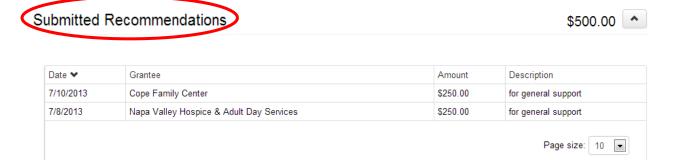

To see the grant(s) you just submitted, click "Fund Summary" at the top of the page and scroll down to the "Submitted Recommendations" section.

#### View your Fund Information

On the "Fund Summary" page you can view your Fund's balance, the grants that have been paid, the grants you have submitted to NVCF but are not processed yet, the gifts made to your Fund, and your PDF fund statements.