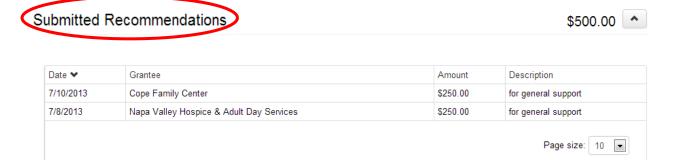

To see the grant(s) you just submitted, click "Fund Summary" at the top of the page and scroll down to the "Submitted Recommendations" section.